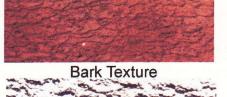

The MECO Tri-Mo produces many of the standard textures made for years in the brick industry. With a little imagination... it will also produce many distinctive textures that will result in more new sales-producing brick faces. Standard textures made on MECO Tri-Mo are shown below: