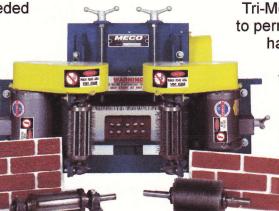

## New and Exciting Textures for your Face Brick

MECO's Tri-Mo is just what is needed to produce attractive and durable textures for your face brick. Texturing Rolls are individually powered by three dust proof motors mounted on a fabricated steel frame. In heavy production it provides repeatable products, long term performance, low maintenance and dependable service.

Tri-Mo is completely adjustable to permit repeatable texturing of hard, dense clay columns... ranging from the lightest touch to the heaviest bite. Hand adjustments and selt-aligning pillow block bearings allow setting the desired texture and column dimensions to your own specifications.

The MECO Tri-Mo produces many of the standard textures made for years in the brick industry. With a little imagination... it will also produce many distinctive textures that will result in more new sales-producing brick faces. Standard textures made on MECO Tri-Mo are shown below: