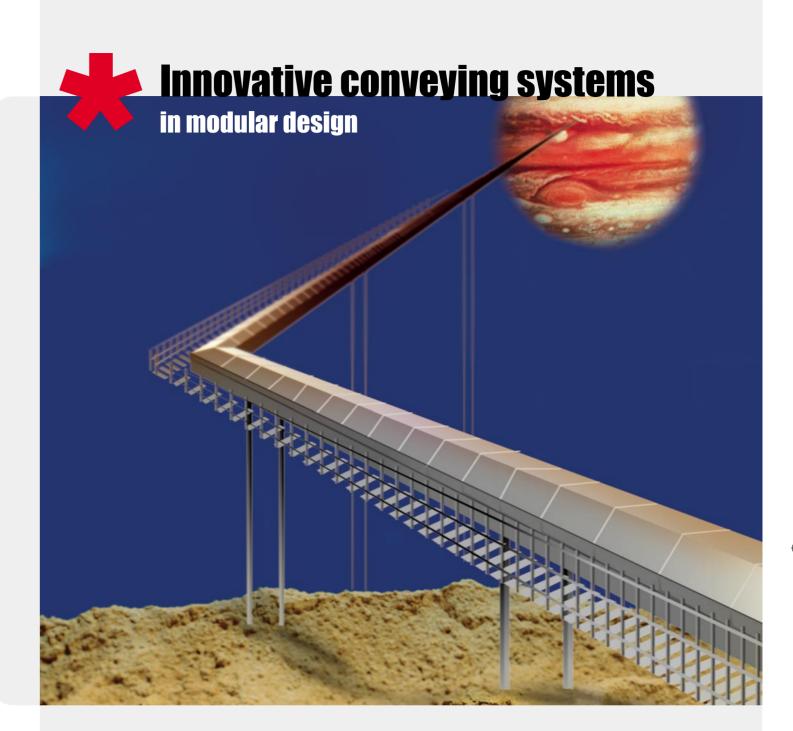

\* lifting, swivelling, moving

\* moving forwards / backwards

\* Comparing the distances: double belt conveyor, cover belt conveyor, slanting belt conveyor

\* Cover belt conveyor

\* Double belt conveyor