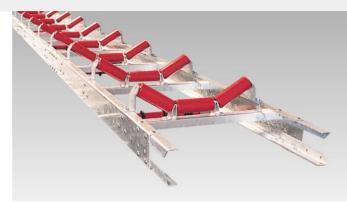

# Headbox

Rubber impact curtain

Scraper ploug

Delt Halliework as V-lack

★ Belt framework as K-rack

Various belt frameworks are available for different support spacings and for different possible uses ...

Belt framework as C-rac

\* Belt framework as sectional steel carcass rack

... expandable and compatible in belt widths currently from 250 to 5200 mm

Dornierstraße 9 • D-48477 Hörstel
Phone +49 (0) 5459/9338-0 • Fax +49 (0) 5459/9338-80
E-mail info@vhv-anlagenbau.de • Internet www.vhv-anlagenbau.de