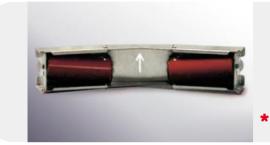

## **Modular accessories**

\* Drive station with back stop and front segment scraper

\* Reversing station with speed controller

\* Space-saving belttensioning device, fully encapsulated

\* Load hopper and