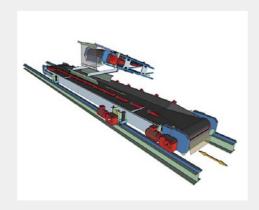

Damping elements

Idler station

Guide roller

# Headbox

Rubber impact curtain

Scraper ploug

Delt Halliework as V-lack

★ Belt framework as K-rack

Various belt frameworks are available for different support spacings and for different possible uses ...

Belt framework as C-rac

\* Belt framework as sectional steel carcass rack

... expandable and compatible in belt widths currently from 250 to 5200 mm

Dornierstraße 9 • D-48477 Hörstel
Phone +49 (0) 5459/9338-0 • Fax +49 (0) 5459/9338-80
E-mail info@vhv-anlagenbau.de • Internet www.vhv-anlagenbau.de