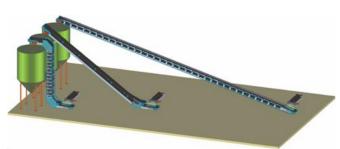

\* lifting, swivelling, moving

\* moving forwards / backwards

\* Comparing the distances: double belt conveyor, cover belt conveyor, slanting belt conveyor

\* Cover belt conveyor

\* Double belt conveyor