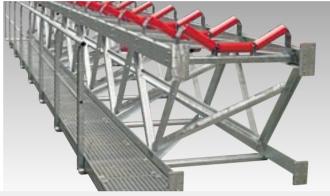

# Headbox

Rubber impact curtain

Scraper ploug

Delt Halliework as V-lack

★ Belt framework as K-rack

Various belt frameworks are available for different support spacings and for different possible uses ...

Belt framework as C-rac

\* Belt framework as sectional steel carcass rack

... expandable and compatible in belt widths currently from 250 to 5200 mm

Dornierstraße 9 • D-48477 Hörstel
Phone +49 (0) 5459/9338-0 • Fax +49 (0) 5459/9338-80
E-mail info@vhv-anlagenbau.de • Internet www.vhv-anlagenbau.de