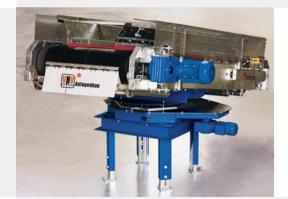

## **Modular accessories**

\* Drive station with back stop and front segment scraper

\* Reversing station with speed controller

\* Space-saving belttensioning device, fully encapsulated

\* Load hopper and