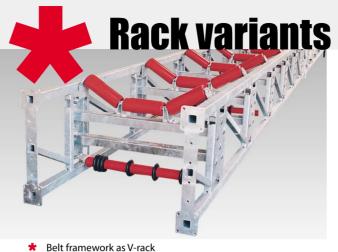

# Headbox

Rubber impact curtain

Scraper ploug

Delt Halliework as V-lack

★ Belt framework as K-rack

Various belt frameworks are available for different support spacings and for different possible uses ...

Belt framework as C-rac

\* Belt framework as sectional steel carcass rack

... expandable and compatible in belt widths currently from 250 to 5200 mm

Dornierstraße 9 • D-48477 Hörstel
Phone +49 (0) 5459/9338-0 • Fax +49 (0) 5459/9338-80
E-mail info@vhv-anlagenbau.de • Internet www.vhv-anlagenbau.de